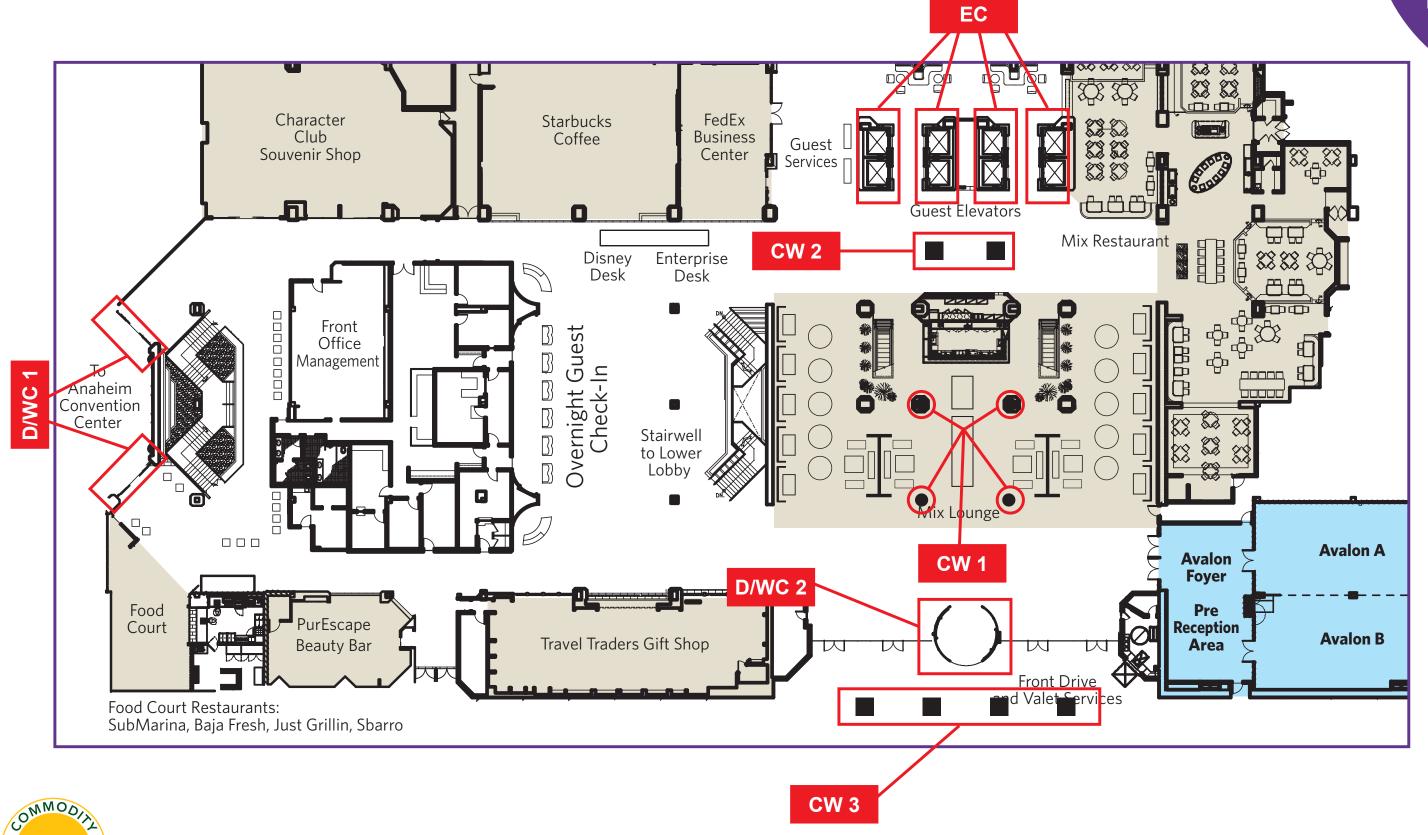

#### **Column Wraps**

CW 1 Mix Lounge/Bar Column Wraps or Clings. (4) columns spread out though

Mix Lounge/Bar. Due to different size columns, specific sizes will be given.

Inside Mix Lounge/Bar Columns (\$10,000 for all 4)

CW 2 Elevator Column Wraps or Clings. (2) Columns next to elevator banks.

Elevator Columns (\$5,000 for 2)

CW 3 Front Drive Exterior Columns. (4) Columns at main entrance drop off.

Elevator Columns (\$7,500/ea) \*4 Available

#### **Window Clings**

D/WC 1 Side Entrance Sliding Doors to Convention Center. Near Food Court and Gift Shop.

Sponsor will have the option of using full glass below hand bar on sliding doors,

and same height on the 2 side windows. Clings can face in and out.

Food Court Doors – 2 Banks (\$7,500 for both sets of doors/windows)

D/WC 2 Front Entrance Revolving Door. 1 Sponsor

**Revolving Door (\$7,500)** 

#### **Elevators Clings**

EC 1 Bank A (4 Elevators)

(\$15,000)

· All elevators stop at all floors.

· Clings are applied to the inside of the elevator doors

Bank B (4 Elevators)

(\$15,000)

All elevators stop at all floors.

# FLOOR PLAN