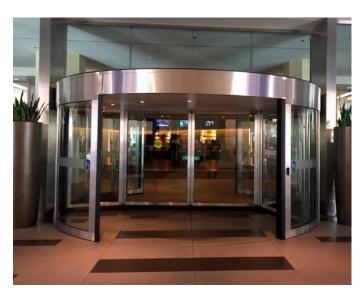

Food Court Doors – 2 Banks (\$7,500 for both sets of doors/windows)

D/WC 2 Front Entrance Revolving Door. 1 Sponsor

**Revolving Door (\$7,500)** 

D/WC-1
Side Entrance Sliding Doors
to the Convention Center

\$7,500 for 1 Sponsor
(Both Pictured Areas Included)

D/WC-2 Front Entrance Revolving Door

**\$7,500 for 1 Sponsor** 