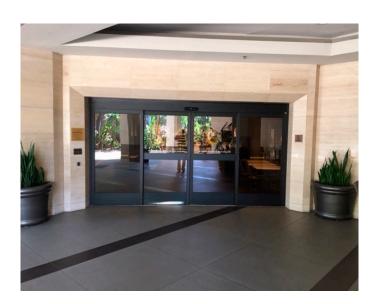

#### **Window Clings**

D/WC 1 Side Entrance Sliding Doors to Convention Center. Near Food Court and Gift Shop.

Sponsor will have the option of using full glass below hand bar on sliding doors,

and same height on the 2 side windows. Clings can face in and out.

Food Court Doors – 2 Banks (\$7,500 for both sets of doors/windows)

D/WC 2 Front Entrance Revolving Door. 1 Sponsor

**Revolving Door (\$7,500)** 

D/WC-1
Side Entrance Sliding Doors
to the Convention Center

\$7,500 for 1 Sponsor
(Both Pictured Areas Included)

D/WC-2 Front Entrance Revolving Door

**\$7,500 for 1 Sponsor** 