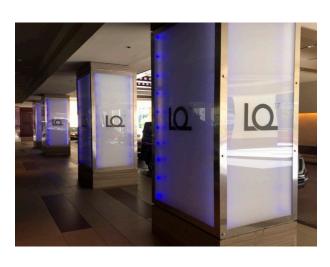

#### **Column Wraps**

CW 1 Mix Lounge/Bar Column Wraps or Clings. (4) columns spread out though

Mix Lounge/Bar. Due to different size columns, specific sizes will be given.

Inside Mix Lounge/Bar Columns (\$10,000 for all 4)

• Clings are applied to the inside of the elevator doors

CW 1 Mix Lounge & Bar Columns

The Hilton Lobby Lounge "Mix" is located in the lobby just inside the front entrance to the hotel. It is a popular gathering spot and is visible from the hotel front entrance and the elevators area.

\$10,000 for all 4 Columns (1 Sponsorship of 4 Columns)

CW 2 Elevator Columns

These columns are next to the lobby elevators

**\$5,000 for 2 Columns** 

CW 3 Front Drive Exterior Columns

4 columns available

\$7,500/each (4 Columns Available)