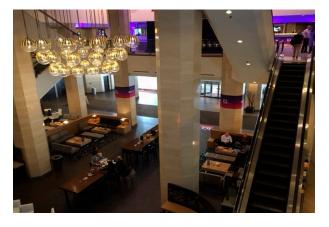

• Clings are applied to the inside of the elevator doors

CW 1 Mix Lounge & Bar Columns

The Hilton Lobby Lounge "Mix" is located in the lobby just inside the front entrance to the hotel. It is a popular gathering spot and is visible from the hotel front entrance and the elevators area.