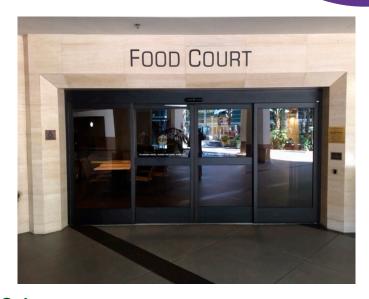

#### **Window Clings**

D/WC 1 Side Entrance Sliding Doors to Convention Center. Near Food Court and Gift Shop.

Sponsor will have the option of using full glass below hand bar on sliding doors,

and same height on the 2 side windows. Clings can face in and out.

Food Court Doors – 2 Banks (\$7,500 for both sets of doors/windows)

D/WC 2 Front Entrance Revolving Door. 1 Sponsor

**Revolving Door (\$7,500)** 

D/WC-1
Side Entrance Sliding Doors
to the Convention Center

\$7,500 for 1 Sponsor
(Both Pictured Areas Included)

D/WC-2 Front Entrance Revolving Door

**\$7,500 for 1 Sponsor** 