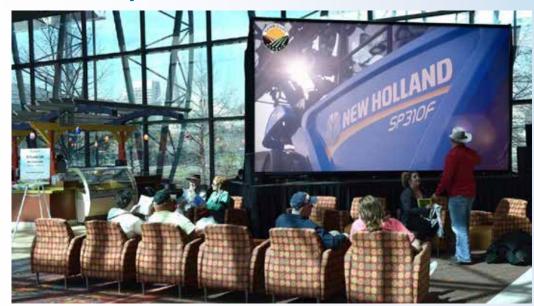

# Reach Top Producers on the Video Wall

- Large, attention-getting video screen located in the Convention Center 1st floor lobby near trade show entrance.
- Second screen located on Convention Center 3rd floor near the trade show and the education rooms.
- Your content will be played on BOTH locations at no additional cost.
- Video wall is "on the air" for more than 28 hours during the show. Your video will appear multiple times throughout this time frame.
- The top two packages include airtime on the screens at the Trade Show 1st Floor Stage between sessions. The Trade Show 1st Floor stage is presented by Commodity Classic and Successful Farming.
- Don't have your own video? We can produce one for you with the Classic Close-Up package
   Ask for details.